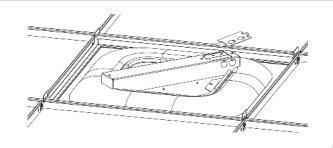

**STEP 4** Replace driver cover plate, and connect to building power.

bioslighting.com 321-260-2467 sales.support@bioslighting.com

All rights reserved. © SkyView™ 2025 SkyView™-TILE-INSTALL-REV0 - February 19, 2025 Due to continuous product improvement, specifications and dimensions are subject to change without notice. Contact SkyView™ for questions and the most current information