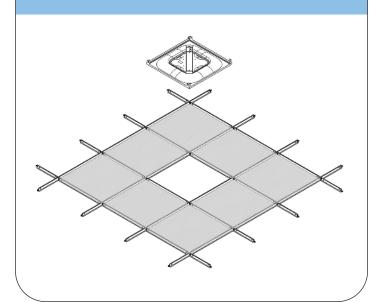

## SkyView<sup>™</sup> Tile Installation Guide

STEP1 Place tile in 2x2 ceiling grid structure.

**STEP 2** Fold out t-bar clips over the ceiling grid structure & connect safety wires through safety wire slot.