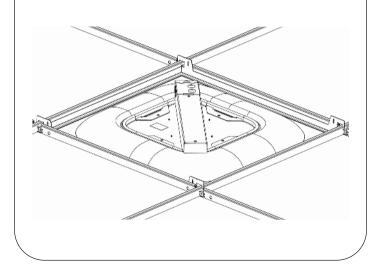

For installation instructions and more information:

**STEP 3** Ensure main power is off. Use screwdriver (not included) to remove the driver cover plate and remove knockouts on driver cover to make connections. AC connections 0-10v dimming Black - Line connections (optional) White - Neutral Dim+ - Purple Dim- - Pink Green - Ground